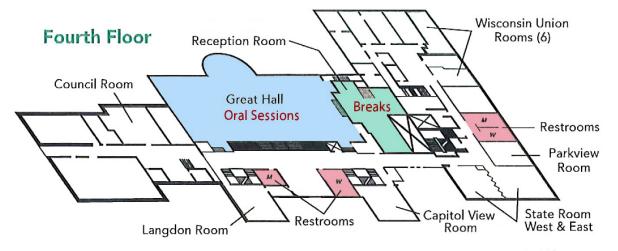

| CSA Meeting Room TBD                               | Nat'l Pan Council Rm E&W<br>(2nd Floor) |
|----------------------------------------------------|-----------------------------------------|
| Registration in Annex Room (2nd Floor)             | Profile Rm (2nd Floor)                  |
| Breakfast /Breaks in<br>Reception Room (4th Floor) | Tripp Commons (2nd Floor)               |
| Great Hall (4th Floor)                             | Bus Loading for Banquet TBD             |
| Main Lounge (2nd Floor)                            | Vintage Brewing Co.                     |

## **ICC23 Meeting Room Locations**