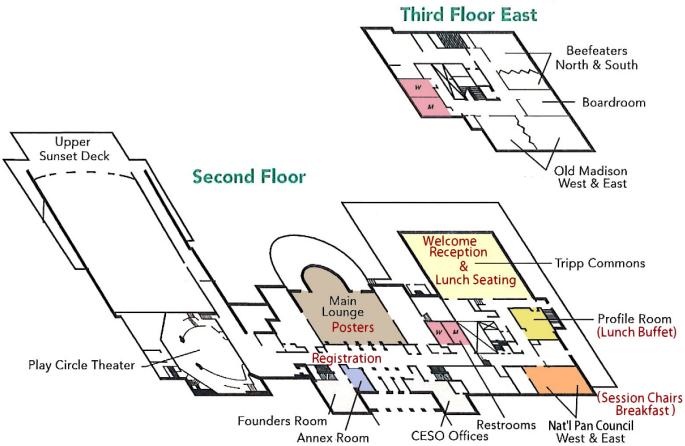

| CSA Meeting Room TBD                               | Nat'l Pan Council Rm E&W<br>(2nd Floor) |
|----------------------------------------------------|-----------------------------------------|
| Registration in Annex Room (2nd Floor)             | Profile Rm (2nd Floor)                  |
| Breakfast /Breaks in<br>Reception Room (4th Floor) | Tripp Commons (2nd Floor)               |
| Great Hall (4th Floor)                             | Bus Loading for Banquet TBD             |
| Main Lounge (2nd Floor)                            | Vintage Brewing Co.                     |

## **ICC23 Meeting Room Locations**